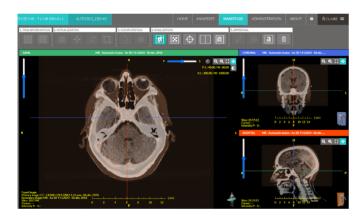

#### ART-Plan™: SmartFuse

Discover SmartFuse, the first Al-powered solution offering rigid and elastic fusion in one click that you can trust. SmartFuse also offers management of 4D-CT and a real-time deformation of contours for faster replanning.

SmartFuse guarantees high-precision alignment between scans from different imaging modalities and is one of the best-performing imaging deformation software available on the market (evaluated through the POPI reference dataset). Clinical users report to be astonished by the quality of the fusions, especially of the deformable fusion, obtained with SmartFuse.

## **SmartFuse**Main features

Rigid and deformable fusion

Multi-Modality (CT, 4DCT, CBCT, PET-CT, MRI) and contour deformation

Multi-Axis capability (axial, sagittal and coronal)

Powerful & smart validation tools including deformation field evaluation and more