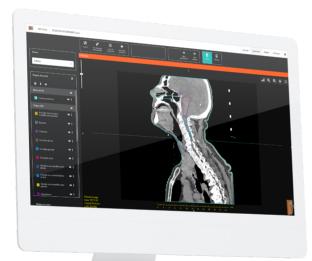

#### ART-Plan™

#### ${f 1}^{ m st}$ cloud-based suite fully exploiting the potential of artificial intelligence (AI) for radiotherapy.

#### ART-Plan™: Annotate

Annotate uses deep learning to provide automatic delineation of organs at risk (OARs), Lymph Nodes (LNs) and some target volumes.

Annotate is an Al-powered, CE-marked and FDA-cleared software that provides zero-click, automatic delineation of more than 100 organs at risk (OARs) and lymph nodes with the same accuracy of clinical experts in up to 3 minutes. Annotate can be used on different anatomies including Head & Neck, Brain, Thorax, Breast, Abdomen, Pelvis Male & Female.