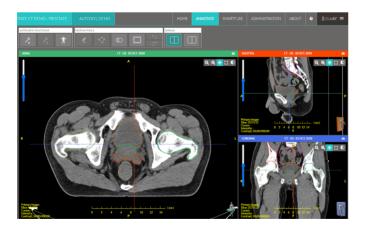

#### ART-Plan™: Annotate

Annotate uses deep learning to provide automatic delineation of organs at risk (OARs), Lymph Nodes (LNs) and some target volumes.

Annotate is an Al-powered, CE-marked and FDA-cleared software that provides zero-click, automatic delineation of more than 100 organs at risk (OARs) and lymph nodes with the same accuracy of clinical experts in up to 3 minutes. Annotate can be used on different anatomies including Head & Neck, Brain, Thorax, Breast, Abdomen, Pelvis Male & Female.

# **Annotate**Main features

Automatic deep learning contouring in just one click

100+ OARs and Lymph Nodes structures

Seamless workflow, from scanner to TPS

Continuously improving algorithms following expert knowledge and international guidelines