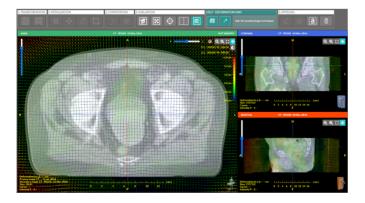

#### ART-Plan™: SmartFuse

Discover SmartFuse, the first Al-powered solution offering rigid and elastic fusion in one click that you can trust. SmartFuse also offers management of 4D-CT and a real-time deformation of contours for faster replanning.

SmartFuse guarantees high-precision alignment between scans from different imaging modalities and is one of the best-performing imaging deformation software available on the market (evaluated through the POPI reference dataset). Clinical users report to be astonished by the quality of the fusions, especially of the deformable fusion, obtained with SmartFuse.

## **SmartFuse**Main features

Rigid and deformable fusion

Multi-Modality (CT, 4DCT, CBCT, PET-CT, MRI) and contour deformation

Multi-Axis capability (axial, sagittal and coronal)

Powerful & smart validation tools including deformation field evaluation and more