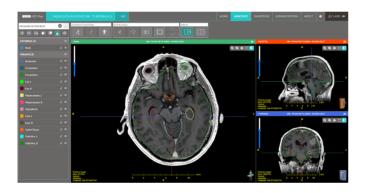

#### ART-Plan™: SmartFuse

Discover SmartFuse, the first Al-powered solution offering rigid and elastic fusion in one click that you can trust. SmartFuse also offers management of 4D-CT and a real-time deformation of contours for faster replanning.

SmartFuse guarantees high-precision alignment between scans from different imaging modalities and is one of the best-performing imaging deformation software available on the market (evaluated through the POPI reference dataset). Clinical users report to be astonished by the quality of the fusions, especially of the deformable fusion, obtained with SmartFuse.