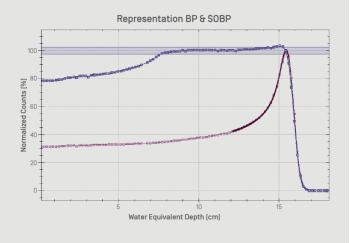

#### Electrode: 12 cm large diameter

- Reconstruct the bragg peak for a single-spot within seconds
- \_ Instant absolute range verification for weekly & monthly QA

#### For scanned monolayer & SOBP checks

#### **Technical Specifications**

- Measure ranges with an accuracy of 0.5 mm compared to measurements in water (Bortfeld fit)
- \_ Verify the full clinical range up to 230 MeV
- $-43.9 \,\text{cm}$  [L]  $\times 19.5 \,\text{cm}$  [H]  $\times 17.5 \,\text{cm}$  [W]
- \_ 180 chambers with 2 mm pitch [1 mm pitch supported with WET cover and automatic software reconstruction]