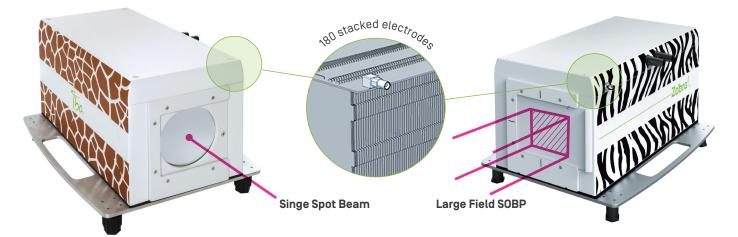

#### For single-spot & bragg peak measurements

#### Electrode: 12 cm large diameter

- Reconstruct the bragg peak for a single-spot within seconds
- \_ Instant absolute range verification for weekly & monthly QA

#### For scanned monolayer & SOBP checks

#### Electrode: 2.5 cm small diameter

- \_ 3x faster commissioning vs. single detector measurements
- Save up to three hours for scanned beams compared to a single SOBP reconstruction using a water tank
- \_ Acquire monolayers and dose cubes with a single irradiation