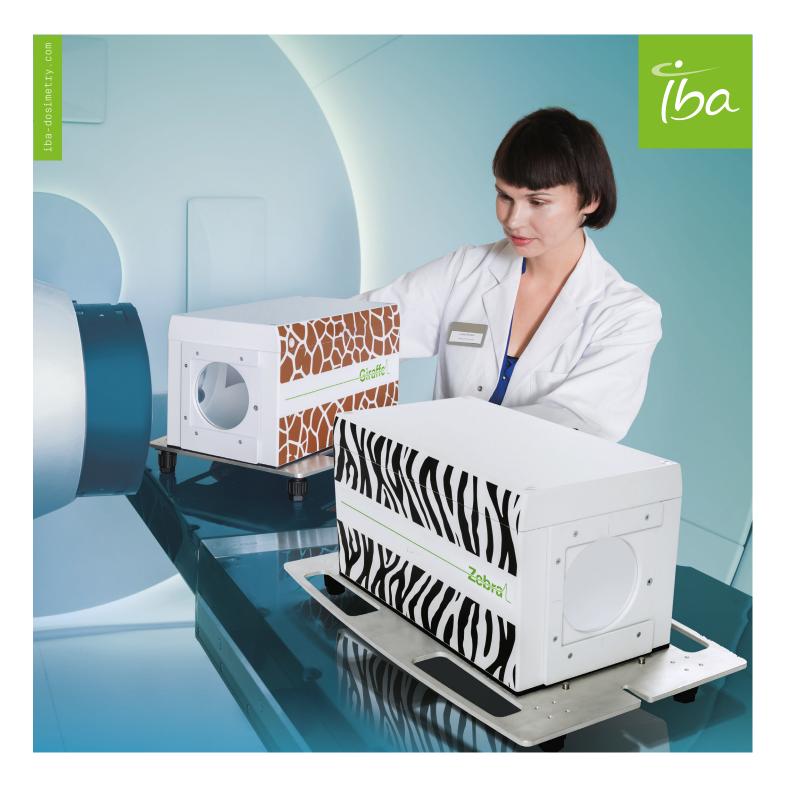

# **GIRAFFE & ZEBRA**

### **Commissioning and Machine QA**

180 measurement points in one shot for high accuracy and speed



PARTICLE THERAPY QA

#### Machine QA

## Giraffe/

#### For single-spot & bragg peak measurements

#### Electrode: 12 cm large diameter

- Reconstruct the bragg peak for a single-spot within seconds
- \_ Instant absolute range verification for weekly & monthly QA

#### **Commissioning and Machine QA**



#### For scanned monolayer & SOBP checks

#### Electrode: 2.5 cm small diameter

- \_ 3x faster commissioning vs. single detector measurements
- Save up to three hours for scanned beams compared to a single SOBP reconstruction using a water tank
- \_ Acquire monolayers and dose cubes with a single irradiation



One important device you really need to have in a P