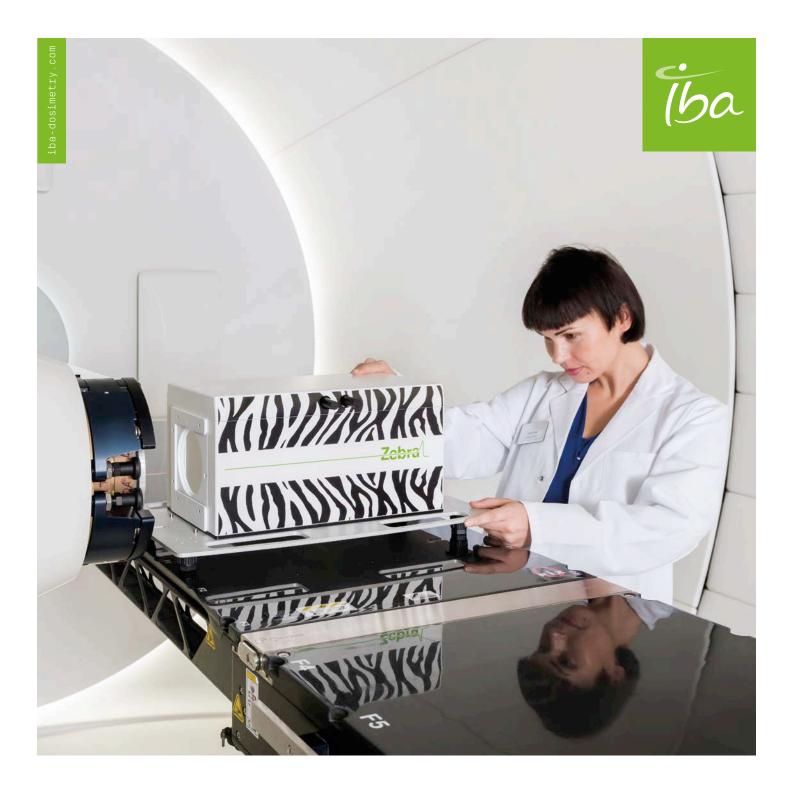

#### Zebra – Single-shot bragg peaks and SOBP measurement

- → Save up to three hours compared to a single SOBP reconstruction using a water tank
- → Acquire a full SOBP with a single radiation