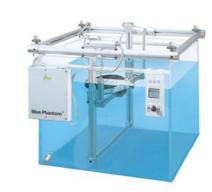

#### Blue Phantom<sup>2</sup> and Stingray

→ Your perfect combination for PBS commissioning