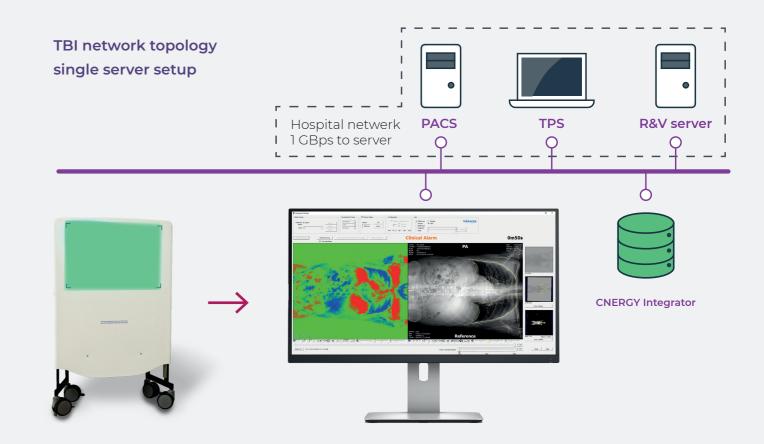

Throughout the entire treatment process, Intrafraction Monitoring is active and a live video feed is provided. Images are acquired every second during treatment to verify patient position and compensator/blocker position. A color-coded image shows differences between the patient's current position and the position at the outset. This comparison is supported by a clinical audio alarm, audible whenever the difference exceeds a predefined threshold. Treatment can be manually stopped and continued, based on real-time (software) feedback.