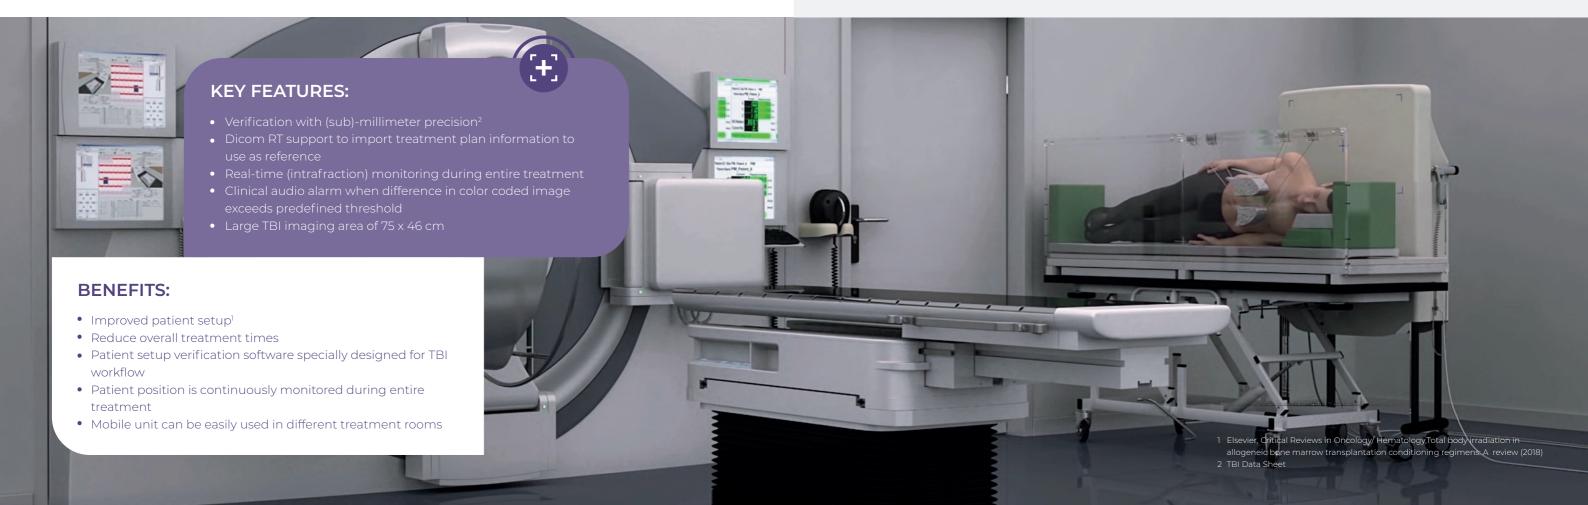

## Focus on accuracy, efficiency and safety

During treatment, you need to ensure your patient is positioned correctly and that the dose given is in line with the treatment plan. CNERGY TBI setup verification software helps to automatically set up and correct the positioning of a patient or compensator/ blocker. Matching tools constantly monitor patient anatomy for movement readouts with sub-millimeter precision.<sup>2</sup>

Throughout the entire treatment process, Intrafraction Monitoring is active and a live video feed is provided. Images are acquired every second during treatment to verify patient position and compensator/blocker position. A color-coded image shows differences between the patient's current position and the position at the outset. This comparison is supported by a clinical audio alarm, audible whenever the difference exceeds a predefined threshold. Treatment can be manually stopped and continued, based on real-time (software) feedback.