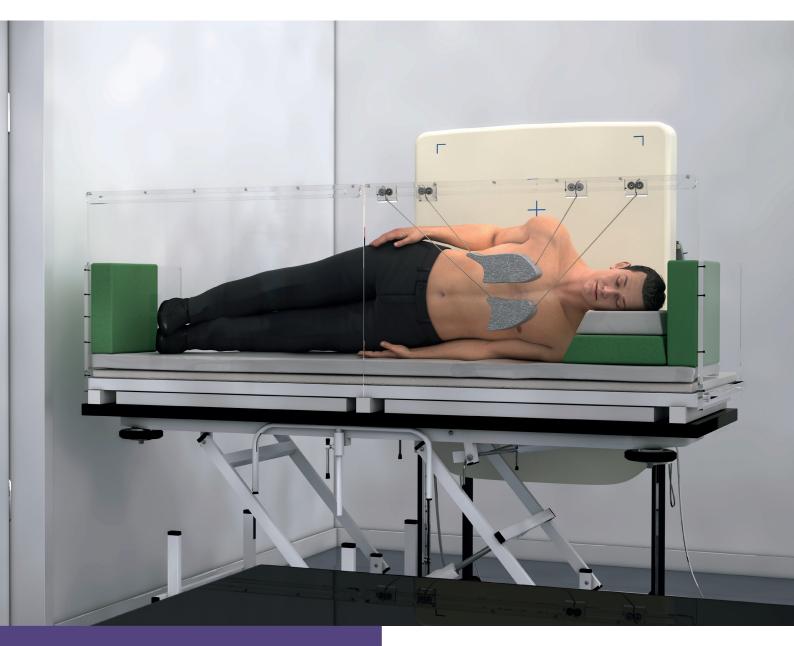

## Focus on accuracy, efficiency and safety

During treatment, you need to ensure your patient is positioned correctly and that the dose given is in line with the treatment plan. CNERGY TBI setup verification software helps to automatically set up and correct the positioning of a patient or compensator/ blocker. Matching tools constantly monitor patient anatomy for movement readouts with sub-millimeter precision.<sup>2</sup>

Throughout the entire treatment process, Intrafraction Monitoring is active and a live video feed is provided. Images are acquired every second during treatment to verify patient position and compensator/blocker position. A color-coded image shows differences between the patient's current position and the position at the outset. This comparison is supported by a clinical audio alarm, audible whenever the difference exceeds a predefined threshold. Treatment can be manually stopped and continued, based on real-time (software) feedback.