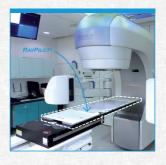

# **RAYPILOT®**

#### The RayPilot® System consists of three parts:

#### **RAYPILOT® TRANSMITTER**

is inserted in the ROI that will be tracked before CT and dose planning.

is a receiving system that is placed directly on the existing carbon fibre couch.

Examples of installations on Elekta and Varian systems