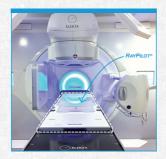

# **RAYPILOT®**

#### The RayPilot® System consists of three parts:

#### **RAYPILOT® TRANSMITTER**

is inserted in the ROI that will be tracked before CT and dose planning.

is a receiving system that is placed directly on the existing carbon fibre couch.

Examples of installations on Elekta and Varian systems