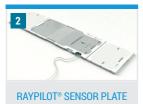

#### **RAYPILOT® TRANSMITTER**

is inserted in the ROI that will be tracked before CT and dose planning.

is a receiving system that is placed directly on the existing carbon fibre couch.

Examples of installations on Elekta and Varian systems