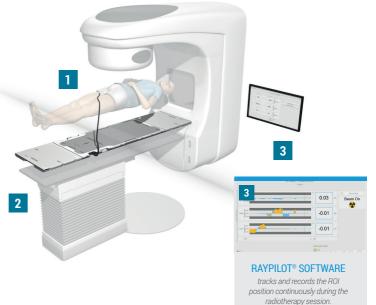

#### The RayPilot® System consists of three parts:

#### **RAYPILOT® TRANSMITTER**

is inserted in the ROI that will be tracked before CT and dose planning.

is a receiving system that is placed directly on the existing carbon fibre couch.

Examples of installations on Elekta and Varian systems