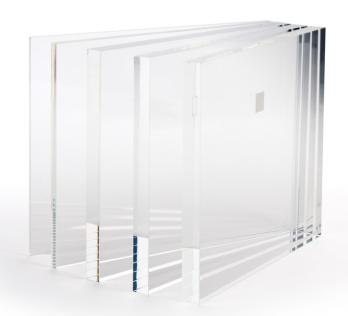

## **PIXMAM**

Mammography Phantom

PIXMAM is a digital mammography image quality phantom comprising a stack of finely toleranced (±0.1 mm) PMMA plates which meets the routine testing requirements of the following standards;

# PIXMAM comprises PMMA plates of dimensions:

(1pc) 300 x 240 x 20mm (with encapsulated 99.99% 0.20x10x10mm Al foil) (2pc) 300 x 240 x 20mm (1pc) 300 x 240 x 10mm (1pc) 300 x 240 x 5mm