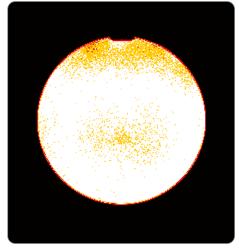

#### **SNR / Ghosting / Uniformity**

 Flood-fill section for measurement of SNR, ghosting, uniformity

### **Test Features**

fig. 1 SNR, ghosting and uniformity

fig. 2 Uniformity map

fig. 3 Spatial frequency, slice profile

fig. 4 Contrast resolution

www.leedstestobjects.com

MiRo House Becklands Close Boroughbridge North Yorkshire YO51 9NR UNITED KINGDOM