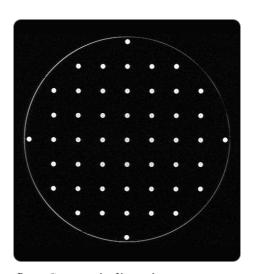

#### **Geometric Distortion**

 An array of 25.0mm uniformly pitched, high contrast circles

## Test Features & accessories

fig. 5 Geometric distortion