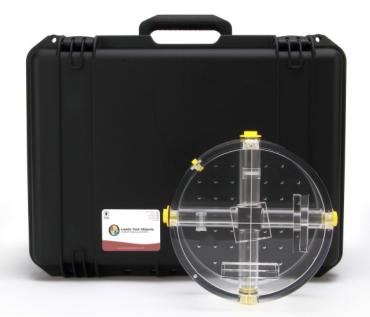

# MagIQ & MagIQ Duo MRI Phantom

An image quality phantom for magnetic resonance imaging comprising a single chamber (MagIQ) or two identical chambers (MagIQ Duo) which may be filled with different solutions to create two test objects (e.g. high field and low field). A total of 5 (MagIQ) or 10 (MagIQ Duo) separate signal compartments can be used. MagIQ is supplied with 3.5 litres each of 1.5T and 3.0T MRI Solutions as standard.

### MagIQ includes the following features: