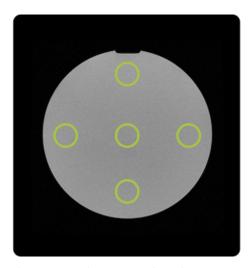

## Test Features & accessories

fig. 5 Geometric distortion

#### **Geometric Distortion**

 An array of 25.0mm uniformly pitched, high contrast circles