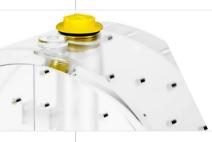

#### Reproducible positioning and test conditions

- white pigment-filled centre markings
- integral bubble level
- external LCD temperature strip

#### **Geometric Distortion**

 An array of 25.0mm uniformly pitched, high contrast circles