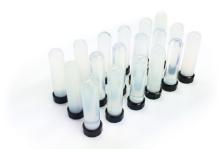

### Accessories

A set of 18 gel-filled tubes with calibrated T1 and T2 values, Available separately.

Auto-scoring software for quick analysis of the QA parameters tested with MagIQ. Available separately.