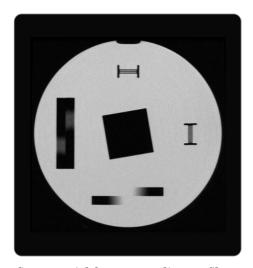

### **Test Features**

fig. 1 SNR, ghosting and uniformity

fig. 2 Uniformity map

fig. 3 Spatial frequency, slice profile

fig. 4 Contrast resolution

www.leedstestobjects.com

MiRo House Becklands Close Boroughbridge North Yorkshire YO51 9NR UNITED KINGDOM