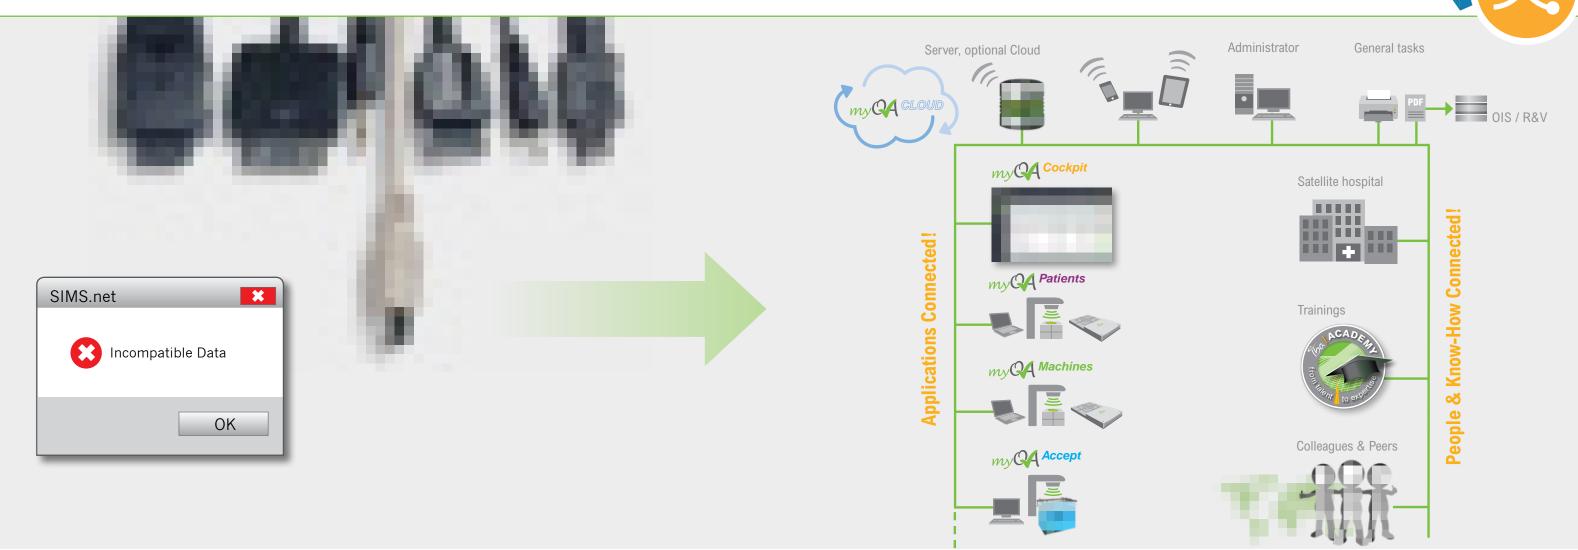

## Missing the connectivity in your QA?

- No link between data, software programs & hardware devices?
- Limited data compatibility between all your QA applications?
- **X** Lack of data comparability?
- **★** Difficulty in exchanging best practices and know-how with peers?

## *my* QA<sup>™</sup> connects your QA applications & know-how!

- ✓ All applications connected anytime & anywhere
- ✓ Accessibility & comparability of data, including benchmarks
- **✓** Connection to know-how & best practice
- ✓ Network with peers for the exchange of "tips & tricks"