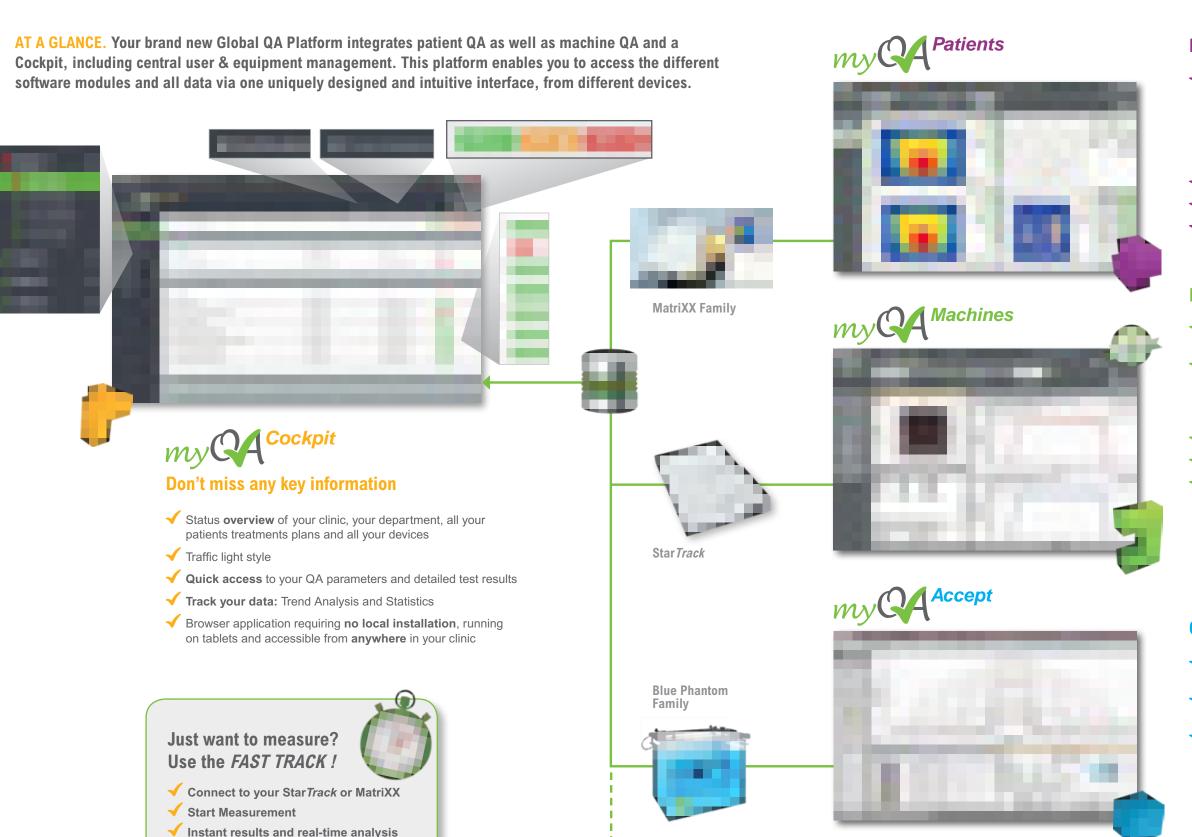

# Your Global Quality Assurance Platform

All-in-One. All Connected. All Secure.

## my CA<sup>™</sup> One Platform. Multiple Applications.

#### **Patient Plan Verification**

✓ Workflow optimized plan verification in just 4 steps:

- ✓ Increase your efficiency and reduce the patient QA time
- ✓ IMRT and rotational cases, global and local gamma
- ✓ Review the status of your patient verification in the Cockpit!

#### **Protocol based Machine QA**

- **✓** Generic tests and customizable protocols (expected results, references & tolerances, frequency)
- ✓ Complete machine QA according to TG-142
- Dosimetry with Startrack or MatriXX
- CBCT QA, EPID QA
- MLC QA based on log files or images
- ✓ Scheduler: Manage your tasks and your time
- ✓ Import water phantom data to use as reference
- ✓ Machine QA in 3 steps:

#### **Commissioning & annual Linac checks**

- ✓ Use the power of the Blue Phantom system for establishing your high accuracy profiles
- ✓ Easily integrate your profiles e.g. into your my A Machines as a daily reference to your gold standard!
- ✓ Fastest, most Accurate, most Reliable